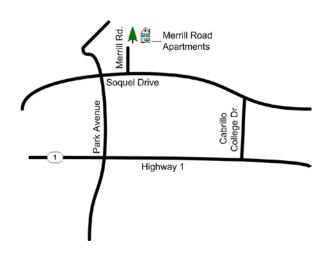

The Merrill Road Apartments are at 3201 Merrill Road, just off of Soquel Drive in Aptos. See below for a map.

For More Information about the Merrill Road Affordable Housing Apartment Complex:

Call us at: (831) 454-9455 ext. 288